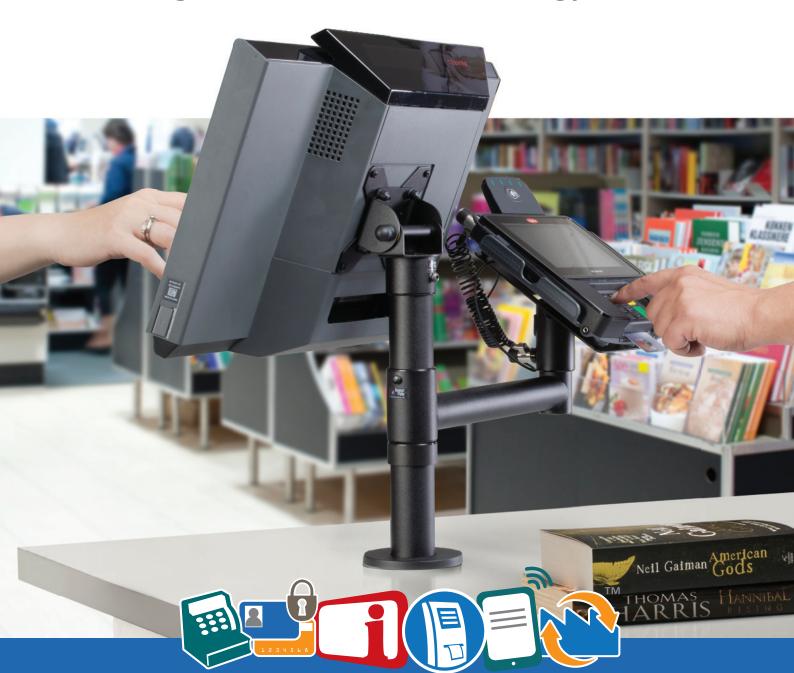

# SpacePole Essentials® Mounting solutions for PoS technology

TECHNOLOGY MOUNTING SOLUTIONS

ergonomic-solutions.com

SpacePole Essentials is a product range appropriate for technology partners and end users alike. SpacePole Essentials offers a diverse and comprehensive range of features and functionalities configured from standard parts and accessory ranges suitable for all PoS, POP and in-store retail applications.

The concept behind SpacePole Essentials is very straightforward and only requires you to select your VESA mounting and required functionality, pick the cable managed peripheral swing arm and finally match your peripheral hardware.

To protect digital information, prevent data loss and further secure hardware, we recommend SpacePole ClickSafe®, a security lock for payment terminals, mobile devices and PoS hardware. ClickSafe has been specifically engineered to withstand the rigors of a potentially hostile environment and protect payment terminals and hardware from abuse and theft. ClickSafe features unique SpacePole integration and the keyless installation only requires you to click the lock in place.