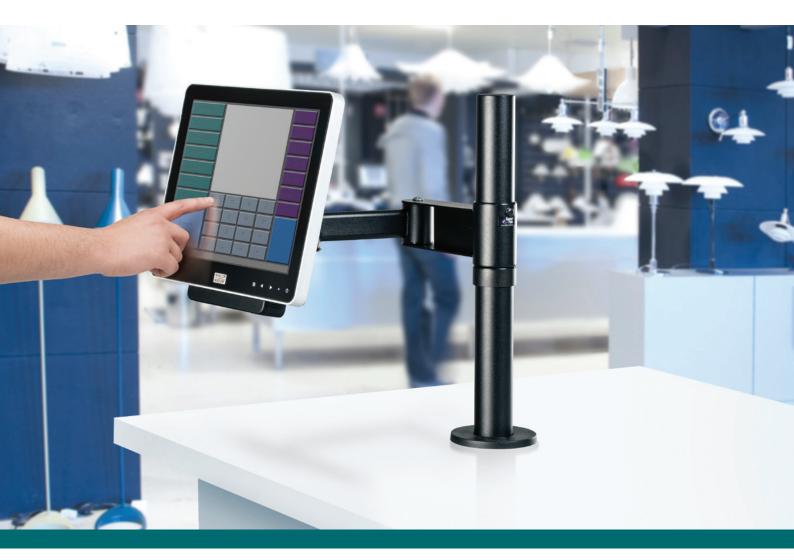

#### **VESA SOLUTIONS**

The SpacePole Essentials VESA solutions feature nine core products configured from standard parts. All solutions are VESA compliant and feature e.g. tilt, rotation, height adjustability and cable management. The VESA solutions suit the majority of technology mounting requirements and applications.

#### **PERIPHERAL SOLUTIONS**

The SpacePole Essentials peripheral range provides the flexibility to build and configure a variety of mounting solutions enhancing retail technology requirements, consisting of cable managed swing arms, printer plates, customer display adapters and VESA displays.

#### **SELECT, PICK & MATCH**

The idea behind SpacePole Essentials is to simply follow the steps and select your VESA solution; pick your peripheral solution and match this with your peripheral hardware to configure the ideal retail solution.